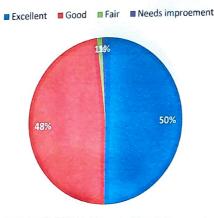

### Q5. What is your rating for the academic structures for your course?

| Rating     | Excellent | Good | Fair | Needs improvement                                                                                                                                                                                                                                                                                                                                                                                                                                                                                                                                                                                                                                                                                                                                                                                                                                                                                                                                                                                                                                                                                                                                                                                                                                                                                                                                                                                                                                                                                                                                                                                                                                                                                                                                                                                                                                                                                                                                                                                                                                                                                                              |
|------------|-----------|------|------|--------------------------------------------------------------------------------------------------------------------------------------------------------------------------------------------------------------------------------------------------------------------------------------------------------------------------------------------------------------------------------------------------------------------------------------------------------------------------------------------------------------------------------------------------------------------------------------------------------------------------------------------------------------------------------------------------------------------------------------------------------------------------------------------------------------------------------------------------------------------------------------------------------------------------------------------------------------------------------------------------------------------------------------------------------------------------------------------------------------------------------------------------------------------------------------------------------------------------------------------------------------------------------------------------------------------------------------------------------------------------------------------------------------------------------------------------------------------------------------------------------------------------------------------------------------------------------------------------------------------------------------------------------------------------------------------------------------------------------------------------------------------------------------------------------------------------------------------------------------------------------------------------------------------------------------------------------------------------------------------------------------------------------------------------------------------------------------------------------------------------------|
|            | 50        | 48   | 1    | 1                                                                                                                                                                                                                                                                                                                                                                                                                                                                                                                                                                                                                                                                                                                                                                                                                                                                                                                                                                                                                                                                                                                                                                                                                                                                                                                                                                                                                                                                                                                                                                                                                                                                                                                                                                                                                                                                                                                                                                                                                                                                                                                              |
| Percentage | 30        |      |      | and the same of th |

Q6. What is your rating for the credits awarded and contract hours(L-T-P) to the courses?

Rating Excellent Good Fair Needs improvement

MALANKARA HILLS

MALANKARA HILLS

ELAVUVILAI

MARTHANDAM - 629 171

KANYAK JMARI DISTRICT