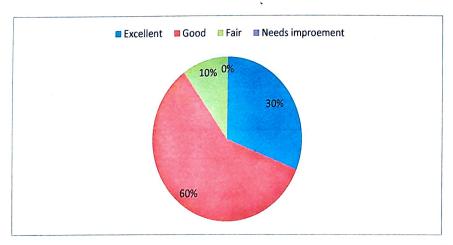

#### Q7. Rate the size of the syllabus is terms of load on the student.

| Rating     | Excellent | Good | Fair | Needs Improvement |
|------------|-----------|------|------|-------------------|
| Percentage | 31        | 59   | 10   | 0                 |