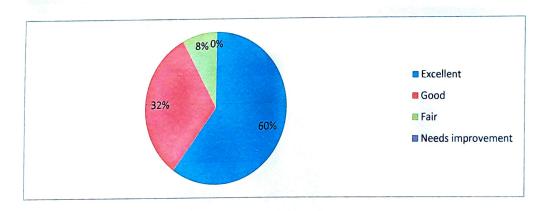

Web:www.marephraem.edu.in,Ph:04651–271111,273111,Fax:04651–270158,e-mail:marephraem@gmail.com

Q3 In what manner do you essay the input is affiliation to physical world applications?

| Rating     | Excellent | Good | Fair | Needs improvement |
|------------|-----------|------|------|-------------------|
| Percentage | 60        | 32   | 8    | 0                 |