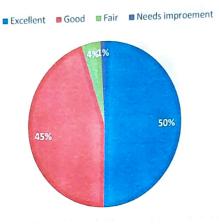

Q4 "The syllabus includes both theory and its applications and it is appropriately arranged". What is your rating for this statement?

| Rating     | Excellent | Good | Fair | Needs improvement |
|------------|-----------|------|------|-------------------|
| Percentage | 50        | 45   | 4    | 1                 |