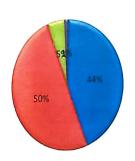

Web:www.marephraem.edu.in,Ph:04651-271111,273111,Fax:04651-270158,e-mail:marephraem@gmail.com

| Percentage | 44 | 50 | 5 | 1 |
|------------|----|----|---|---|
|            |    | _  |   |   |

■ Excellent
■ Good
■ Fair

Q10. Rate offering of electives in relation to the specialization streams and technological advancements?

| Rating     | Excellent | Good | Fair | Needs improvement |
|------------|-----------|------|------|-------------------|
| Percentage | 44        | 50   | 5    | 1                 |
|            |           |      |      | 0                 |