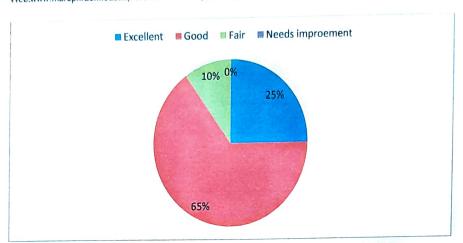

Q2 What is your rating for the academic syllabus structure?

| Rating     | Excellent | Good | Fair | Needs Improvement |
|------------|-----------|------|------|-------------------|
| Percentage | 25        | 65   | 10   | 0                 |