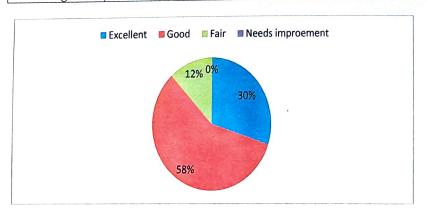

Q9. Rate the relevance of the text books and reference books to the courses?

| Rating     | Excellent | Good | Fair | <b>Needs Improvement</b> |
|------------|-----------|------|------|--------------------------|
| Percentage | 30        | 58   | 12   | 0                        |