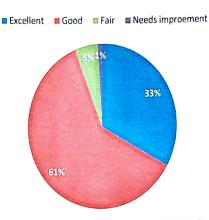

O8 What is your rating for the assessment scheme designed for the courses concerned?

| Rating     | Excellent | Good | Fair | Needs Improvement |
|------------|-----------|------|------|-------------------|
| Percentage | 33        | 61   | 5    | 1                 |