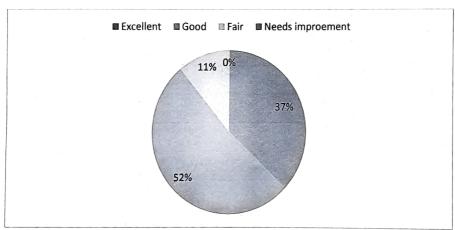

Q1 What is your rating for the course objectives and its adequacy to meet the needs of the students?

| Rating     | Excellent | Good | Fair | Needs Improvement |
|------------|-----------|------|------|-------------------|
| Percentage | 37        | 52   | 11   | 0.                |